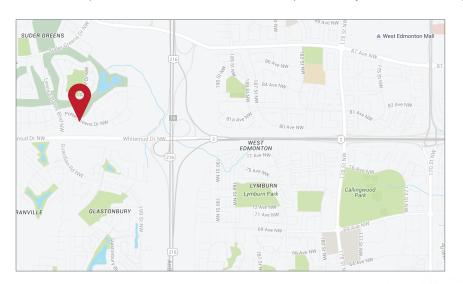

#### **EDMONTON MARRIOTT AT RIVER CREE RESORT**

300 East Lapotac Blvd, Edmonton AB Complimentary On-Site Parking

For hotel reservations, call 1.800.960.4913 and reference the "Lloyd Sadd Insurance Room Block" for a reduced rate while rooms are available.